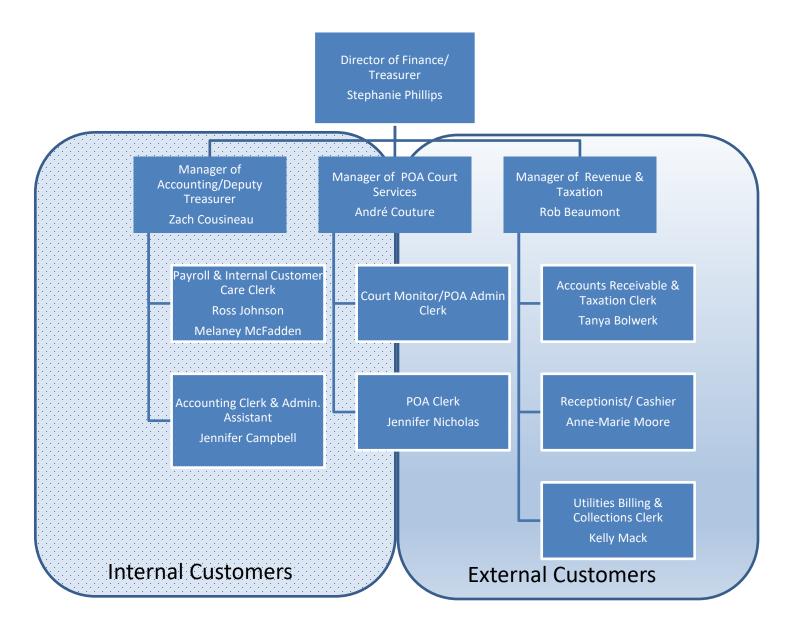

## Chart #2 Town of Parry Sound Finance & POA Court Services Department - Updated 2024-10-31