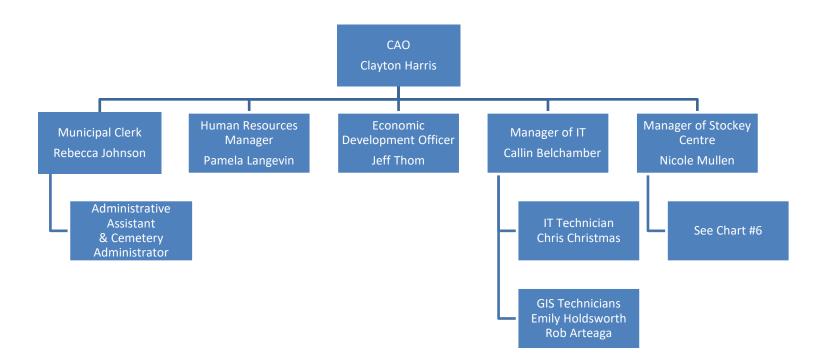

## Chart #1 Town of Parry Sound Organization - Updated 2024-10-31

N.B. not all reporting relationships assume full supervisor-subordinate relationship with respect to hiring/firing/performance review; the org chart illustrates any general reporting relationship that includes scheduling and organizing work within a department. For clarification on scope of supervisory control of a particular position, please see the respective job description.