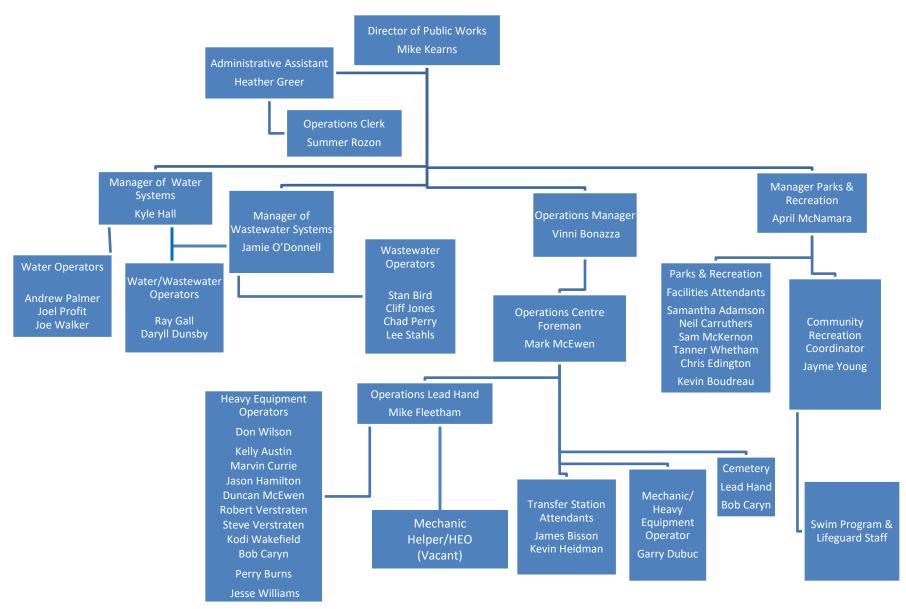

## Chart #3 Town of Parry Sound Public Works Department - Updated 2024-10-31

Chart #4 Town of Parry Sound Development & Protective Services Department - Updated 2024-10-31