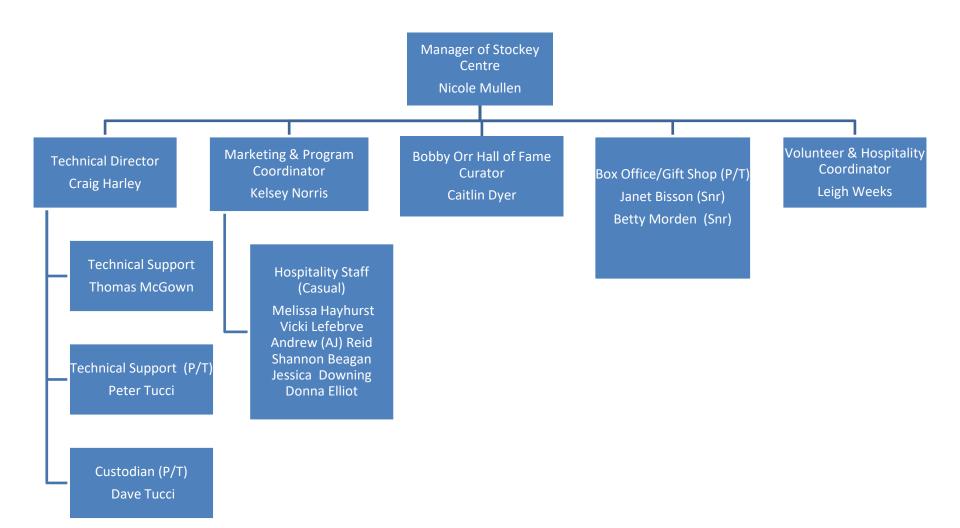

## Chart #6 Town of Parry Sound Charles W. Stockey Centre for the Performing Arts & Bobby Orr Hall of Fame Updated 2024-10-31