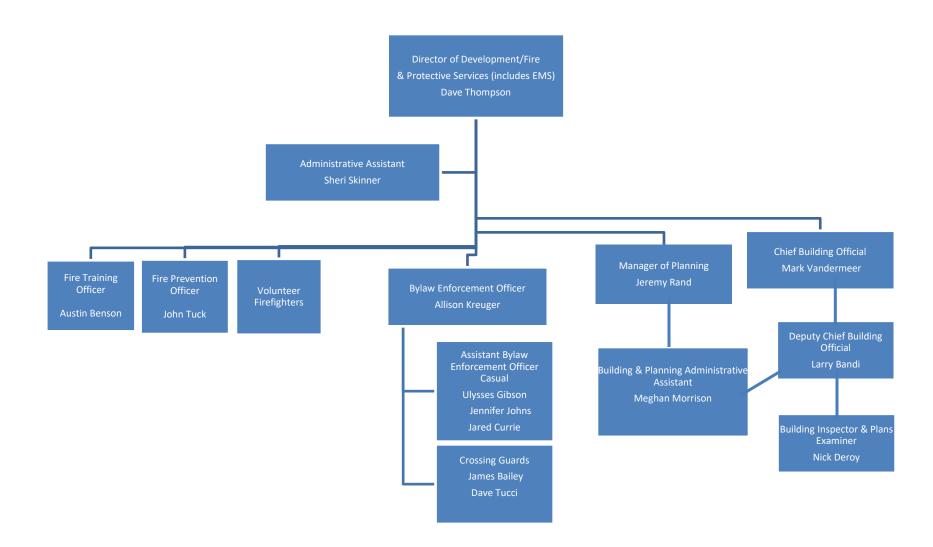

## Chart #3 Town of Parry Sound Public Works Department - Updated 2024-10-31

Chart #4 Town of Parry Sound Development & Protective Services Department - Updated 2024-10-31