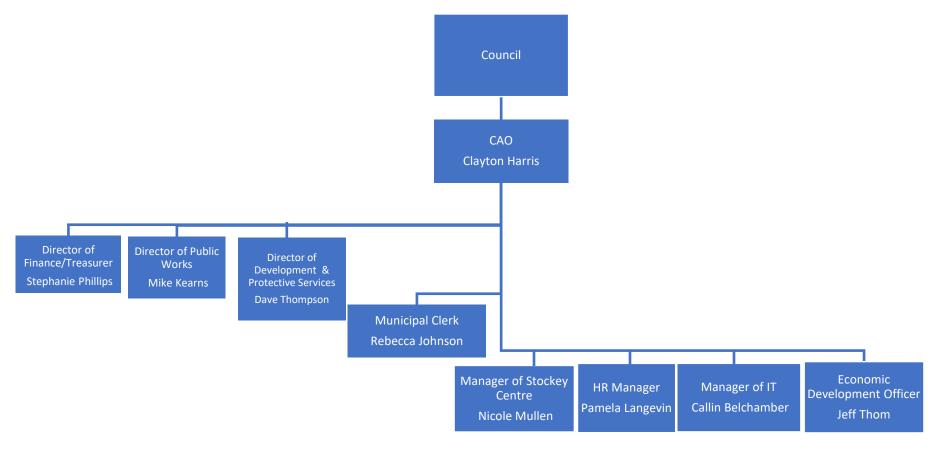

## Chart #1 Town of Parry Sound Organization - Updated 2024-10-31

N.B. not all reporting relationships assume full supervisor-subordinate relationship with respect to hiring/firing/performance review; the org chart illustrates any general reporting relationship that includes scheduling and organizing work within a department. For clarification on scope of supervisory control of a particular position, please see the respective job description.