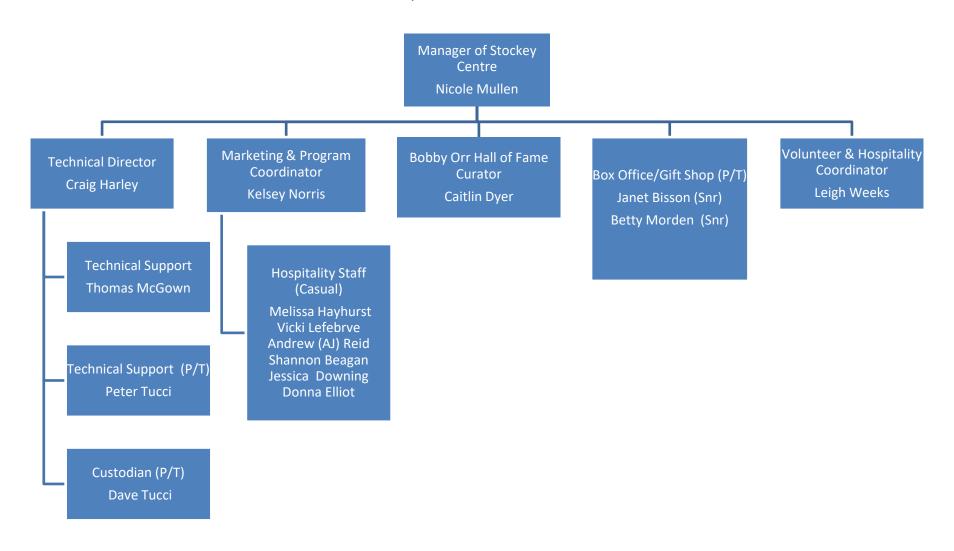

Chart #6 Town of Parry Sound Charles W. Stockey Centre for the Performing Arts & Bobby Orr Hall of Fame Updated 2024-10-31