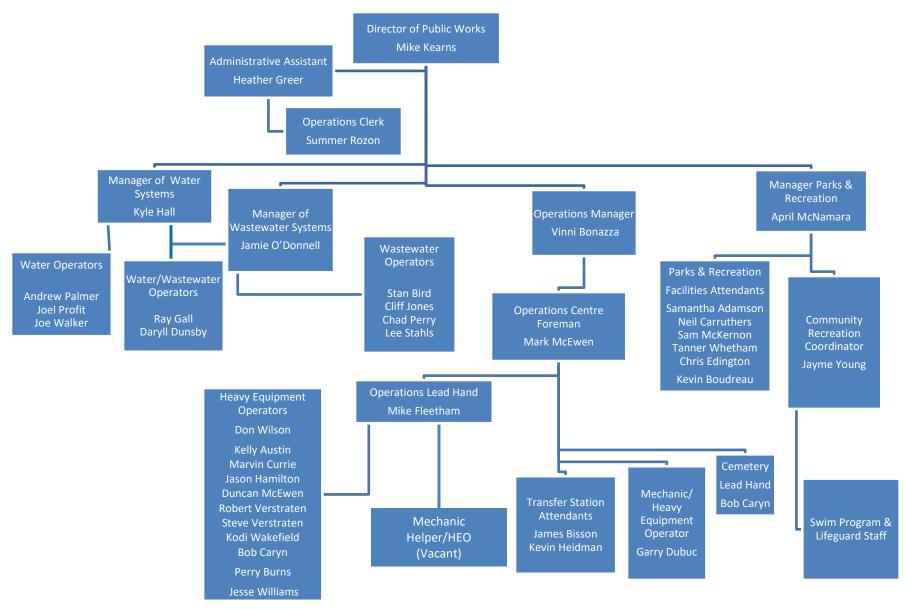

Chart #2 Town of Parry Sound Finance & POA Court Services Department - Updated 2024-10-31

Chart #3 Town of Parry Sound Public Works Department - Updated 2024-10-31

Chart #4 Town of Parry Sound Development & Protective Services Department - Updated 2024-10-31