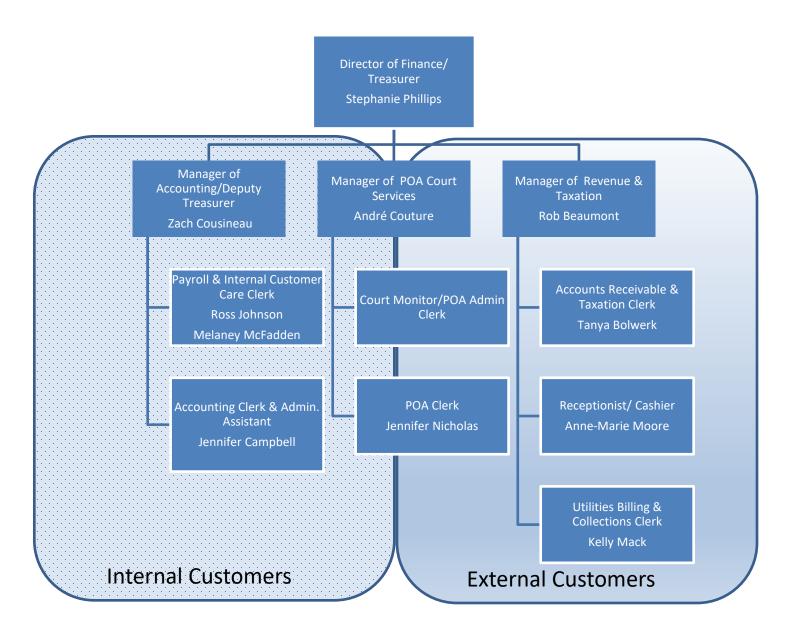

Chart #2 Town of Parry Sound Finance & POA Court Services Department - Updated 2024-10-31

Chart #3 Town of Parry Sound Public Works Department - Updated 2024-10-31

Chart #4 Town of Parry Sound Development & Protective Services Department - Updated 2024-10-31