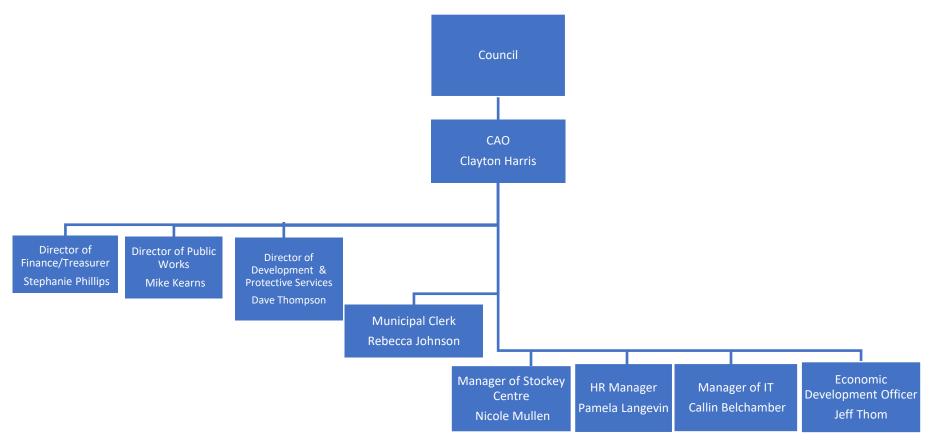

Chart #1 Town of Parry Sound Organization - Updated 2024-10-31

N.B. not all reporting relationships assume full supervisor-subordinate relationship with respect to hiring/firing/performance review; the org chart illustrates any general reporting relationship that includes scheduling and organizing work within a department. For clarification on scope of supervisory control of a particular position, please see the respective job description.