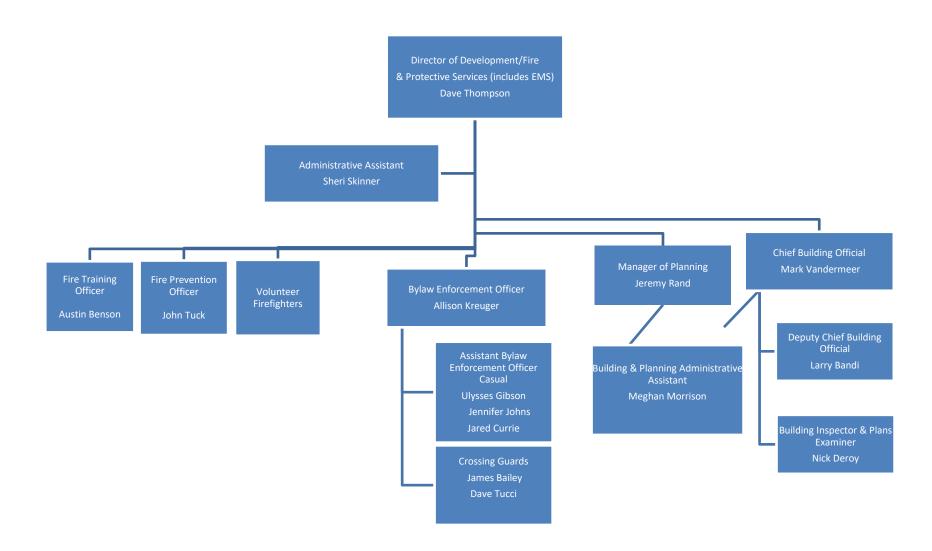

Chart #2 Town of Parry Sound Finance & POA Court Services Department - Updated 2024-10-31

Chart #3 Town of Parry Sound Public Works Department - Updated 2024-10-31

Chart #4 Town of Parry Sound Development & Protective Services Department - Updated 2024-10-31