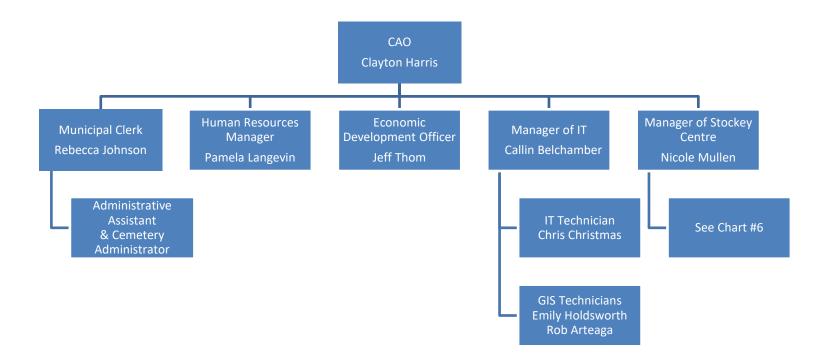

Chart #1 Town of Parry Sound Organization - Updated 2024-10-31

N.B. not all reporting relationships assume full supervisor-subordinate relationship with respect to hiring/firing/performance review; the org chart illustrates any general reporting relationship that includes scheduling and organizing work within a department. For clarification on scope of supervisory control of a particular position, please see the respective job description.